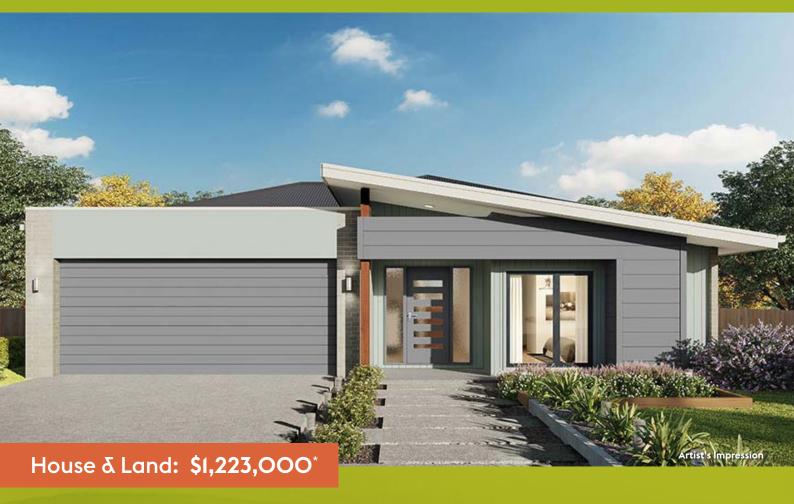

## Lot 91 Serenity Court, Bilambil Heights 4+S ⊕ 2.5 ⊕ 2 ⊜

Behind an unassuming facade, this home's HUGE interior and features will surprise you! Enjoy the space (and peace) offered by 2 living areas, 2 covered outdoor areas and 2 studies.

## Hillgrove 267

Lot 91 745m<sup>2</sup>

Lot Frontage 15.2m

Floor Area 267m<sup>2</sup>

## HOUSE & LAND PACKAGE INCLUSIONS:

- Hotondo's Sanctuary Inclusions
- Cleverly zoned split-level plan with two separate living spaces
- Cladding / render / brick exterior with Colorbond roof
- Pictured with Arlo fascade (alternate selections available)
- Versatile and expansive open plan living with dining and kitchen with huge butler's pantry, island bench and balcony
- 900mm stainless steel appliances and 20mm stone benchtops

- Full-size laundry with outside access and plenty of storage
- Spacious and private master suite on own floor with double ensuite δ walk-in robe
- Living ares on two floors
- Study areas on two floors
- Ducted reverse cycle air-conditioning
- 2,550mm ceiling height
- Continuous hot water system