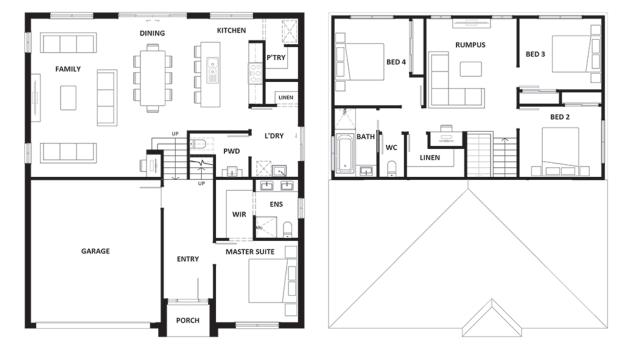

#### Hotondo Homes

Hillgrove 234

| Lot 15       | 1,393m <sup>2</sup> |
|--------------|---------------------|
| Lot Frontage | 25m                 |
| Floor Area   | 234m <sup>2</sup>   |

# Hillgrove 234

| Total Floor Area | 233.83 m <sup>2</sup> |
|------------------|-----------------------|
| Porch            | 2.69 m <sup>2</sup>   |
| Garage           | 36.17 m <sup>2</sup>  |
| Upper Floor      | 76.78 m <sup>2</sup>  |
| Lower Floors     | 118.19 m <sup>2</sup> |