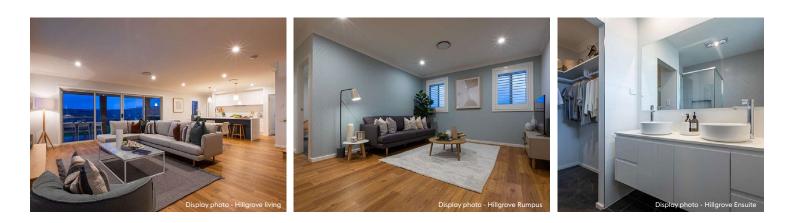

#### HOUSE & LAND PACKAGE INCLUSIONS:

- Hotondo's Sanctuary Inclusions
- Clever split-level design, ideally suited to this new homesite
- Cladding / render combination
  with Colorbond roof
- Pictured with Quinn façade (alternate selections available)
- Expansive open plan living, dining and entertainer's kitchen with walk-in pantry and island bench
- 900mm stainless steel appliances and 20mm stone benchtops

- Spacious separate master oasis
  with double ensuite δ walk-in robe
- Downstairs powder room
- Full laundry with external access
- Versatile rumpus with study nook
  δ storage on upper floor
- 2,550mm ceiling height
- Ducted reverse cycle air-conditioning
- Continuous hot water system