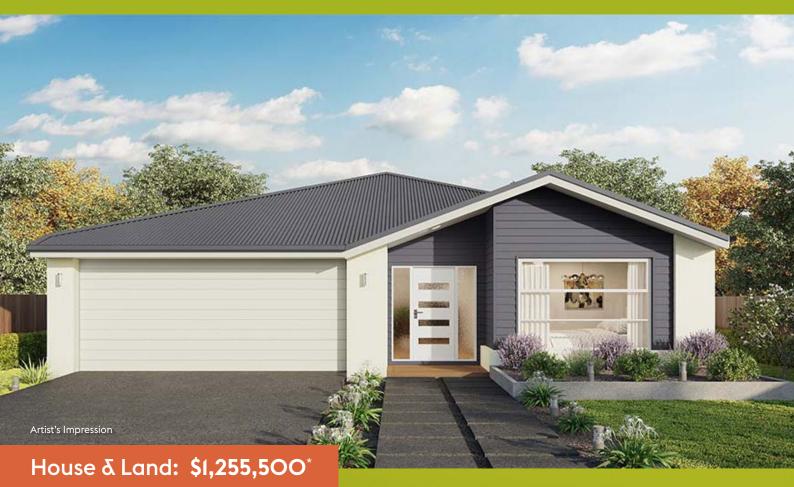

# Lot 15 Coast View, Bilambil Heights 4 🖻 2.5 🚽 2 🚔

You will love this thoughtfully-designed and well-priced 4 bedroom split-level home, with clever open plan kitchen  $\delta$  living, separate upstairs rumpus and plenty of storage throughout.

#### HOUSE & LAND PACKAGE INCLUSIONS:

- Hotondo's Sanctuary Inclusions
- Clever split-level design, ideally suited to this new homesite
- Cladding / render combination
  with Colorbond roof
- Pictured with Quinn façade (alternate selections available)
- Expansive open plan living, dining and entertainer's kitchen with walk-in pantry and island bench
- 900mm stainless steel appliances and 20mm stone benchtops

- Spacious separate master oasis
  with double ensuite δ walk-in robe
- Downstairs powder room
- Full laundry with external access
- Versatile rumpus with study nook
  δ storage on upper floor
- 2,550mm ceiling height
- Ducted reverse cycle air-conditioning
- Continuous hot water system