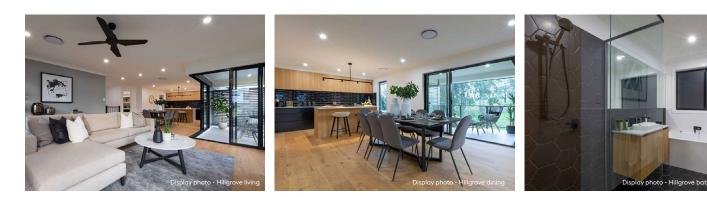

#### HOUSE & LAND PACKAGE INCLUSIONS:

- Hotondo's Sanctuary Inclusions
- Cleverly zoned split-level plan with to separate living spaces
- Cladding / brick exterior with Colorbond roof
- Pictured with Nashville fascade (alternate selections available)
- Versatile and expansive open plan living with dining and kitchen with huge butler's pantry, island bench and balcony
- 900mm stainless steel appliances
  and 20mm stone benchtops

- Full-size laundry with outside access and plenty of storage
- Spacious and private master suite on own floor with double ensuite δ walk-in robe
- Living ares on two floors
- Study areas on two floors
- Ducted reverse cycle
  air-conditioning
- 2,550mm ceiling height
- Continuous hot water system

#### You'll love living at Sceniq - enveloped by nature and amenity. This expansive home will suit all families at every stage of life.

This home design and facade can be customised to your own needs and architectural style and built on other homesites available in Sceniq (subject to builder availability and land suitability).