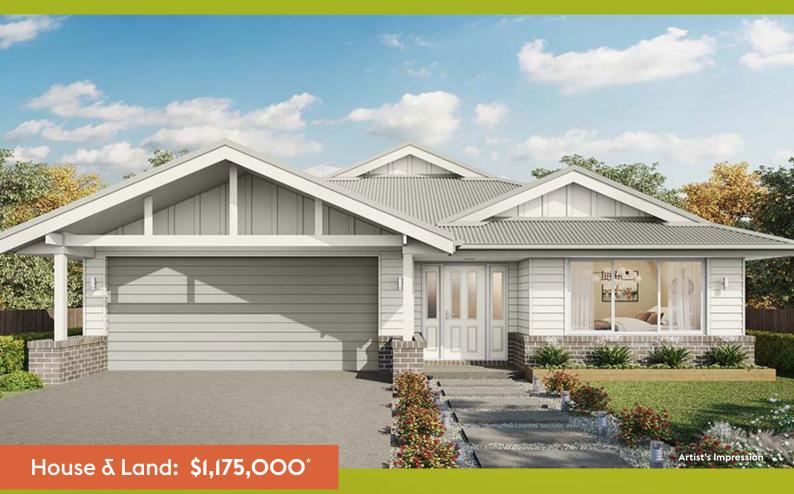

# Lot 92 Serenity Court, Bilambil Heights 4+S 🖻 2.5 🚽 2 🛱

Behind an unassuming facade, this home's HUGE interior and features will surprise you! Enjoy the space (and peace) offered by 2 living areas, 2 covered outdoor areas and 2 studies.

### Hotondo Homes

Hillgrove 267

| 759m <sup>2</sup> |
|-------------------|
| <b>19.6</b> m     |
| 267m <sup>2</sup> |
|                   |

# Lot 92 Serenity Court, Bilambil Heights 4+S 🗁 2.5 🚽 2 🛱

Stage 2 land is due for completion early 2025.