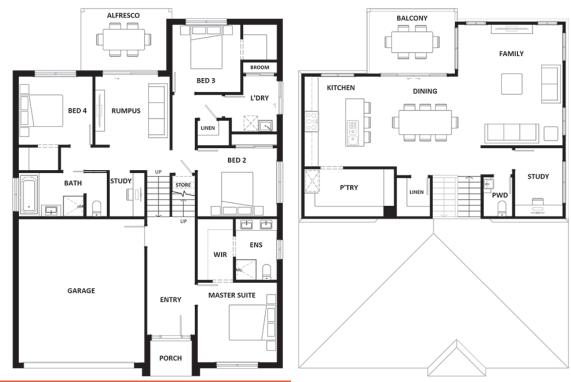

### Hotondo Homes

Hillgrove 267

| 759m <sup>2</sup> |
|-------------------|
| <b>19.6</b> m     |
| 267m <sup>2</sup> |
|                   |

#### HOUSE & LAND PACKAGE INCLUSIONS:

- Hotondo's Sanctuary Inclusions
- Cleverly zoned split-level plan with to separate living spaces
- Cladding / brick exterior with Colorbond roof
- Pictured with Nashville fascade (alternate selections available)
- Versatile and expansive open plan living with dining and kitchen with huge butler's pantry, island bench and balcony
- 900mm stainless steel appliances
  and 20mm stone benchtops

- Full-size laundry with outside access and plenty of storage
- Spacious and private master suite on own floor with double ensuite δ walk-in robe
- Living ares on two floors
- Study areas on two floors
- Ducted reverse cycle
  air-conditioning
- 2,550mm ceiling height
- Continuous hot water system

# Hillgrove 267

| Total Floor Area | 267.24 m <sup>2</sup> |
|------------------|-----------------------|
| Porch            | 3.07 m <sup>2</sup>   |
| Balcony          | 11.12 m <sup>2</sup>  |
| Alfresco         | 10.19 m <sup>2</sup>  |
| Garage           | 37.66 m <sup>2</sup>  |
| Upper Floor      | 81.17 m <sup>2</sup>  |
| Lower Floors     | 124.03 m <sup>2</sup> |