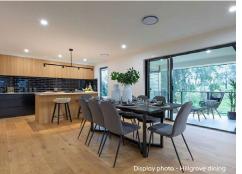

#### Hillgrove 267

Lot 91 745m<sup>2</sup> Lot Frontage 15.2m

Floor Area 267m<sup>2</sup> HOUSE & LAND PACKAGE INCLUSIONS:

- Hotondo's Sanctuary Inclusions
- Cleverly zoned split-level plan with two separate living spaces
- Cladding / render / brick exterior with Colorbond roof
- Pictured with Arlo fascade (alternate selections available)
- Versatile and expansive open plan living with dining and kitchen with huge butler's pantry, island bench and balcony
- 900mm stainless steel appliances and 20mm stone benchtops