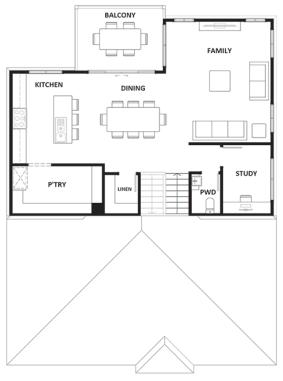

#### Hillgrove 267

Lot 91 745m<sup>2</sup> Lot Frontage 15.2m

Floor Area 267m<sup>2</sup> HOUSE & LAND PACKAGE INCLUSIONS:

- Hotondo's Sanctuary Inclusions
- Cleverly zoned split-level plan with two separate living spaces
- Cladding / render / brick exterior with Colorbond roof
- Pictured with Arlo fascade (alternate selections available)
- Versatile and expansive open plan living with dining and kitchen with huge butler's pantry, island bench and balcony
- 900mm stainless steel appliances and 20mm stone benchtops

- Full-size laundry with outside access and plenty of storage
- Spacious and private master suite on own floor with double ensuite δ walk-in robe
- Living ares on two floors
- Study areas on two floors
- Ducted reverse cycle air-conditioning
- 2,550mm ceiling height
- Continuous hot water system

# Hillgrove 267

| Total Floor Area | 267.24 | m²             |
|------------------|--------|----------------|
| Porch            | 3.07   | m <sup>2</sup> |
| Balcony          | 11.12  | m <sup>2</sup> |
| Alfresco         | 10.19  | m <sup>2</sup> |
| Garage           | 37.66  | m <sup>2</sup> |
| Upper Floor      | 81.17  | m <sup>2</sup> |
| Lower Floors     | 124.03 | m <sup>2</sup> |