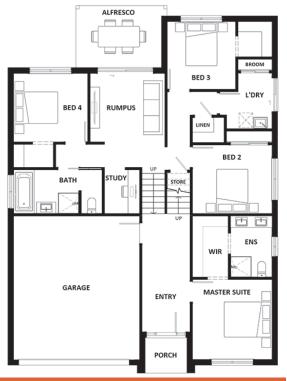

#### Hillgrove 267

Lot 91 745m<sup>2</sup> Lot Frontage 15.2m

Floor Area 267m<sup>2</sup> HOUSE & LAND PACKAGE INCLUSIONS:

- Hotondo's Sanctuary Inclusions
- Cleverly zoned split-level plan with two separate living spaces
- Cladding / render / brick exterior with Colorbond roof
- Pictured with Arlo fascade (alternate selections available)
- Versatile and expansive open plan living with dining and kitchen with huge butler's pantry, island bench and balcony
- 900mm stainless steel appliances and 20mm stone benchtops

- Full-size laundry with outside access and plenty of storage
- Spacious and private master suite on own floor with double ensuite δ walk-in robe
- Living ares on two floors
- Study areas on two floors
- Ducted reverse cycle air-conditioning
- 2,550mm ceiling height
- Continuous hot water system

# Hillgrove 267

| Total Floor Area | 267.24 | m²             |
|------------------|--------|----------------|
| Porch            | 3.07   | m <sup>2</sup> |
| Balcony          | 11.12  | m <sup>2</sup> |
| Alfresco         | 10.19  | m <sup>2</sup> |
| Garage           | 37.66  | m <sup>2</sup> |
| Upper Floor      | 81.17  | m <sup>2</sup> |
| Lower Floors     | 124.03 | m <sup>2</sup> |