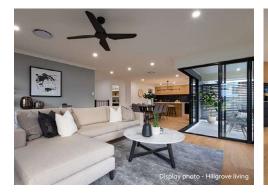

#### Hillgrove 267

Lot 91 745m<sup>2</sup> Lot Frontage 15.2m

Floor Area 267m<sup>2</sup> HOUSE & LAND PACKAGE INCLUSIONS:

- Hotondo's Sanctuary Inclusions
- Cleverly zoned split-level plan with two separate living spaces
- Cladding / render / brick exterior with Colorbond roof
- Pictured with Arlo fascade (alternate selections available)
- Versatile and expansive open plan living with dining and kitchen with huge butler's pantry, island bench and balcony
- 900mm stainless steel appliances and 20mm stone benchtops