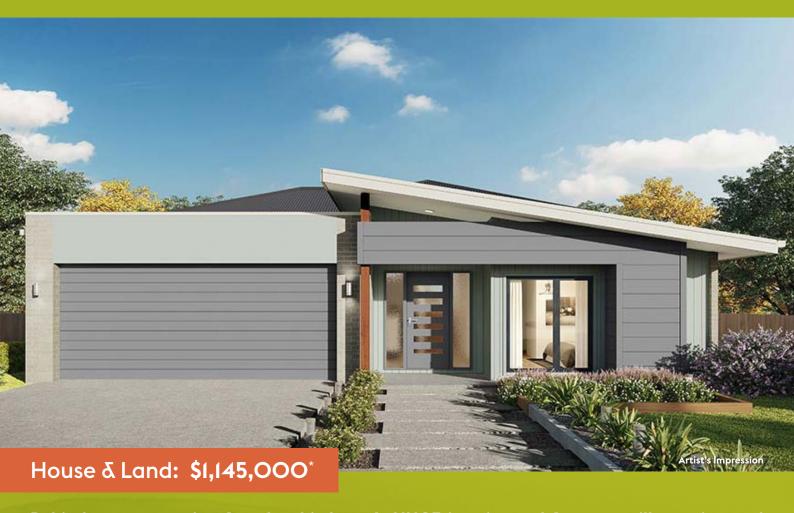

## Lot 91 Serenity Court, Bilambil Heights 4+S 🖴 2.5 🗗 2 🖨

Behind an unassuming facade, this home's HUGE interior and features will surprise you! Enjoy the space (and peace) offered by 2 living areas, 2 covered outdoor areas and 2 studies.

#### Hillgrove 267

Lot 91 745m<sup>2</sup> Lot Frontage 15.2m

Floor Area 267m<sup>2</sup> HOUSE & LAND PACKAGE INCLUSIONS:

- Hotondo's Sanctuary Inclusions
- Cleverly zoned split-level plan with two separate living spaces
- Cladding / render / brick exterior with Colorbond roof
- Pictured with Arlo fascade (alternate selections available)
- Versatile and expansive open plan living with dining and kitchen with huge butler's pantry, island bench and balcony
- 900mm stainless steel appliances and 20mm stone benchtops

You'll love living at Sceniq - enveloped by nature and amenity. This expansive home will suit all families at every stage of life.

This home design and facade can be customised to your own needs and architectural style and built on other homesites available in Sceniq (subject to builder availability and land suitability).