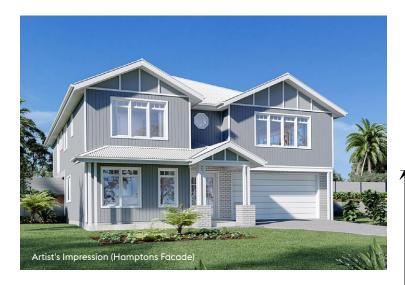

# G.J. Gardner.

Windsor 240

Lot 87 602m<sup>2</sup>

Lot Frontage 23.0m

Floor Area 241m<sup>2</sup>

HOUSE & LAND PACKAGE INCLUSIONS:

- GJ Cardner's Classic (pictured) or Hamptons (over page) facade.
- Cleverly designed split level home with a striking yet elegant design that encourages natural light.
- A large, centralised kitchen with 20mm stone benchtops, butler's pantry with double bowl sink and quality Smeg appliances means entertaining is a dream.
- Large open plan living spaces that seamlessly transition to sliding doors opening to rear outdoor spaces.