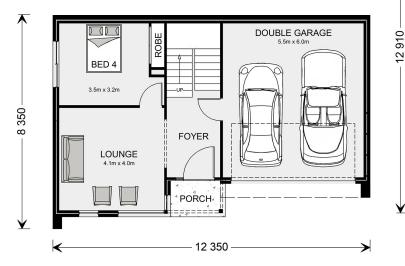

# G.J. Gardner.

Windsor 240

Lot 87 602m<sup>2</sup>

Lot Frontage 23.0m

Floor Area 241m<sup>2</sup>

HOUSE & LAND PACKAGE INCLUSIONS:

- GJ Cardner's Classic (pictured) or Hamptons (over page) facade.
- Cleverly designed split level home with a striking yet elegant design that encourages natural light.
- A large, centralised kitchen with 20mm stone benchtops, butler's pantry with double bowl sink and quality Smeg appliances means entertaining is a dream.
- Large open plan living spaces that seamlessly transition to sliding doors opening to rear outdoor spaces.

- Spacious master suite with generous walk-in robe and double vanity to ensuite.
- Ample space for the whole family, including a lower floor bedroom and second lounge room ideal for teenagers or guests.
- Large laundry with outside access.
- LED downlights  $\delta$  flyscreens.
- Rheem instant gas hot water.
- 3,000L slimline rainwater tank including pump.

### Windsor 240

| m²             |
|----------------|
| m²             |
| m <sup>2</sup> |
|                |

You'll love living at Sceniq, elevated high above the coastline, enveloped by nature. Lot 87 enjoys a quiet cul-de-sac location.