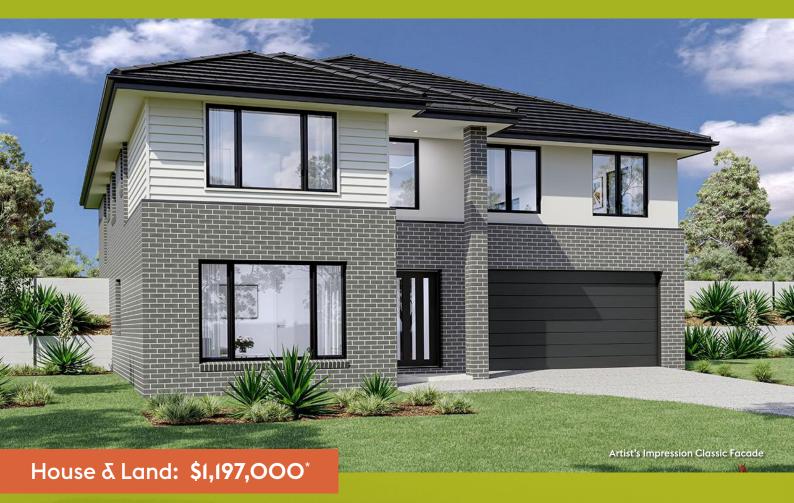

## Lot 87 Walmsleys Road, Bilambil Heights

4 🖴 2.5 🗗 2 😭

Cleverly designed, with a perfect combination of separation and open plan living, with simplicity at its heart. Enjoy space for the whole family  $\delta$  seamless indoor-outdoor integration.

# G.J. Gardner.

Windsor 240

Lot 87 602m<sup>2</sup>

Lot Frontage 23.0m

Floor Area 241m<sup>2</sup>

HOUSE & LAND PACKAGE INCLUSIONS:

- GJ Cardner's Classic (pictured) or Hamptons (over page) facade.
- Cleverly designed split level home with a striking yet elegant design that encourages natural light.
- A large, centralised kitchen with 20mm stone benchtops, butler's pantry with double bowl sink and quality Smeg appliances means entertaining is a dream.
- Large open plan living spaces that seamlessly transition to sliding doors opening to rear outdoor spaces.

- Spacious master suite with generous walk-in robe and double vanity to ensuite.
- Ample space for the whole family, including a lower floor bedroom and second lounge room ideal for teenagers or guests.
- Large laundry with outside access.
- LED downlights  $\delta$  flyscreens.
- Rheem instant gas hot water.
- 3,000L slimline rainwater tank including pump.