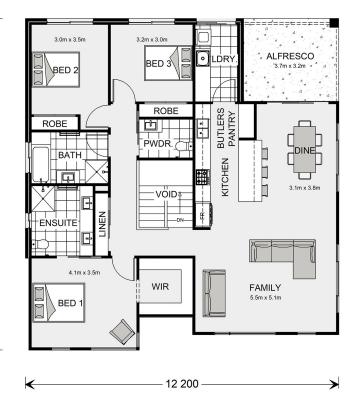

# G.J. Gardner.

Windsor 240

Lot 87 602m<sup>2</sup>

Lot Frontage 23.0m

Floor Area 241m<sup>2</sup>

HOUSE & LAND PACKAGE INCLUSIONS:

- GJ Cardner's Classic (pictured) or Hamptons (over page) facade.
- Cleverly designed split level home with a striking yet elegant design that encourages natural light.
- A large, centralised kitchen with 20mm stone benchtops, butler's pantry with double bowl sink and quality Smeg appliances means entertaining is a dream.
- Large open plan living spaces that seamlessly transition to sliding doors opening to rear outdoor spaces.

- Spacious master suite with generous walk-in robe and double vanity to ensuite.
- Ample space for the whole family, including a lower floor bedroom and second lounge room ideal for teenagers or guests.
- Large laundry with outside access.
- LED downlights  $\delta$  flyscreens.
- Rheem instant gas hot water.
- 3,000L slimline rainwater tank including pump.

### Windsor 240

| m²             |
|----------------|
| m²             |
| m <sup>2</sup> |
|                |

You'll love living at Sceniq, elevated high above the coastline, enveloped by nature. Lot 87 enjoys a quiet cul-de-sac location.