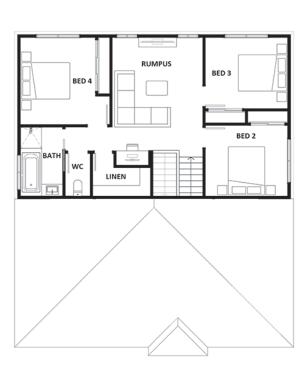

#### Hillgrove 234

Lot 4 692m<sup>2</sup>

Lot Frontage 20.0m

Floor Area 234m<sup>2</sup>

## Hillgrove 234

| Total Floor Area | 233.83 | m²             |
|------------------|--------|----------------|
| Porch            | 2.69   | m <sup>2</sup> |
| Garage           | 36.17  | m <sup>2</sup> |
| Upper Floor      | 76.78  | m <sup>2</sup> |
| Lower Floors     | 118.19 | m <sup>2</sup> |
|                  |        |                |