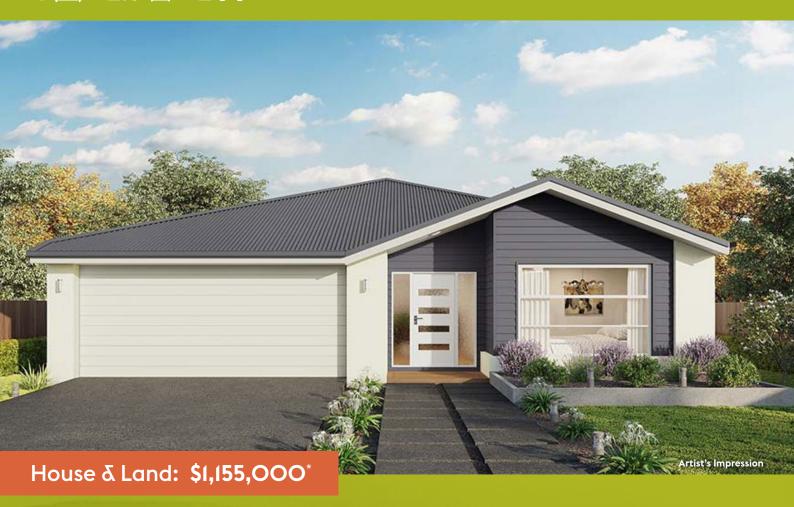

# Lot 4 Walmsleys Road, Bilambil Heights

You will love this well-designed and well-priced 4 bedroom split-level home, with clever open plan kitchen  $\delta$  living, separate upstairs rumpus and plenty of storage throughout.

#### Hillgrove 234

Lot 4 692m<sup>2</sup>

Lot Frontage 20.0m

Floor Area 234m<sup>2</sup>

#### HOUSE & LAND PACKAGE INCLUSIONS:

- Hotondo's Sanctuary Inclusions
- Clever split-level design
- Cladding / render combination with Colorbond roof
- Pictured with Quinn façade (alternate selections available)
- Roomy open plan living, dining and kitchen with walk-in pantry and island bench
- 900mm stainless steel appliances and 20mm stone benchtops

- 2,550mm ceiling height
- Full-size laundry  $\delta$  powder room
- Spacious separate master suite with double ensuite  $\delta$  walk-in robe
- Ducted reverse cycle air-conditioning
- Continuous hot water system

### Lot 4 Walmsleys Road, Bilambil Heights

4 🖴 2.5 🗗 2 🖨

Stage I land is due for completion late 2024.