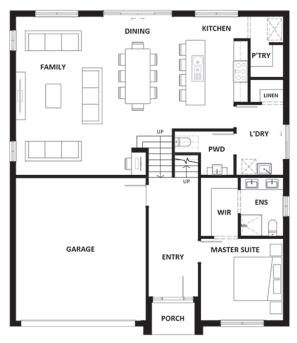

#### Hillgrove 234

Lot 4 692m<sup>2</sup>

Lot Frontage 20.0m

Floor Area 234m<sup>2</sup>

## Hillgrove 234

| Total Floor Area | 233.83 | m²             |
|------------------|--------|----------------|
| Porch            | 2.69   | m <sup>2</sup> |
| Garage           | 36.17  | m <sup>2</sup> |
| Upper Floor      | 76.78  | m <sup>2</sup> |
| Lower Floors     | 118.19 | m <sup>2</sup> |
|                  |        |                |