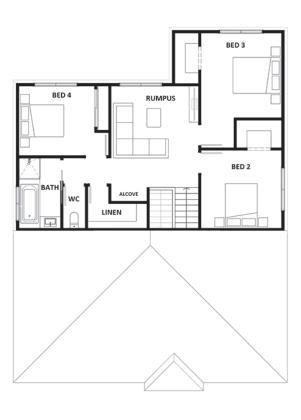

# Lot 2 Walmsleys Road, Bilambil Heights

4 🖴 2.5 🗗 2 🖨

Your family will simply <u>love</u> this well-designed 4 bedroom split-level home, with clever open plan kitchen  $\delta$  living, separate rumpus and ample storage throughout.

#### Hillgrove 246

Lot 2 694m<sup>2</sup>

Lot Frontage 20.1m

Floor Area 246m<sup>2</sup>

HOUSE & LAND PACKAGE INCLUSIONS:

- Hotondo's Sanctuary Inclusions
- Clever split-level design
- Cladding / brick combination with Colorbond roof
- Pictured with Nashville façade (alternate selections available)
- Roomy open plan living, dining and kitchen with walk-in pantry, island bench and study nook
- 900mm stainless steel appliances and 20mm stone benchtops

- 2,550mm ceiling height
- Full-size laundry δ powder room
- Spacious separate master suite with double ensuite δ walk-in robe
- Ducted reverse cycle air-conditioning
- Continuous hot water system

Water views may be available from Lot 2. Earthworks are currently underway, contact Louise to arrange a site inspection to confirm views.

## Hillgrove 246

| Total Floor Area | 245.94 | m² |
|------------------|--------|----|
| Porch            | 3.08   | m² |
| Garage           | 37.71  | m² |
| Upper Floor      | 81.19  | m² |
| Lower Floors     | 123.96 | m² |
|                  |        |    |