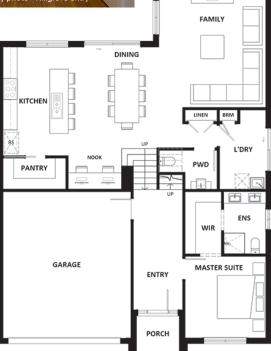

#### Hillgrove 246

Lot 2 694m<sup>2</sup>

Lot Frontage 20.1m

Floor Area 246m<sup>2</sup>

HOUSE & LAND PACKAGE INCLUSIONS:

- Hotondo's Sanctuary Inclusions
- Clever split-level design
- Cladding / brick combination with Colorbond roof
- Pictured with Nashville façade (alternate selections available)
- Roomy open plan living, dining and kitchen with walk-in pantry, island bench and study nook
- 900mm stainless steel appliances and 20mm stone benchtops

- 2,550mm ceiling height
- Full-size laundry δ powder room
- Spacious separate master suite with double ensuite δ walk-in robe
- Ducted reverse cycle air-conditioning
- Continuous hot water system

Water views may be available from Lot 2. Earthworks are currently underway, contact Louise to arrange a site inspection to confirm views.

## Hillgrove 246

| Total Floor Area | 245.94 | m² |
|------------------|--------|----|
| Porch            | 3.08   | m² |
| Garage           | 37.71  | m² |
| Upper Floor      | 81.19  | m² |
| Lower Floors     | 123.96 | m² |
|                  |        |    |