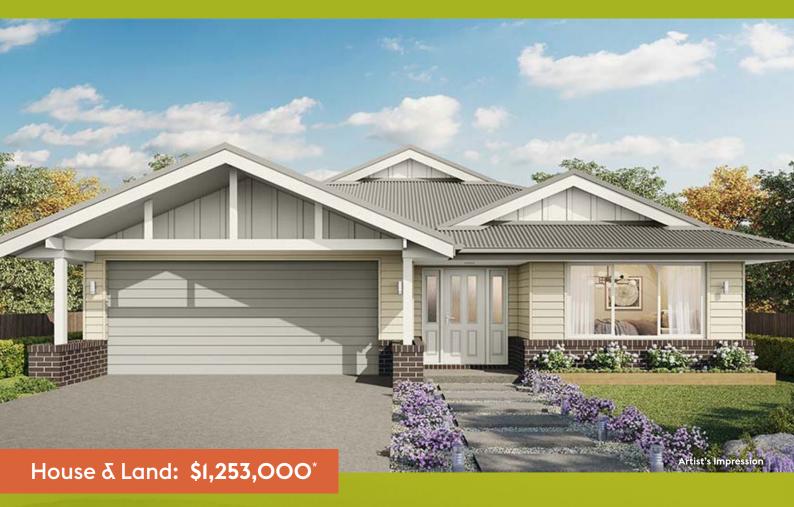

# Lot 2 Walmsleys Road, Bilambil Heights

4 🖴 2.5 🗗 2 🖨

Your family will simply <u>love</u> this well-designed 4 bedroom split-level home, with clever open plan kitchen  $\delta$  living, separate rumpus and ample storage throughout.

#### Hillgrove 246

Lot 2 694m<sup>2</sup>

Lot Frontage 20.1m

Floor Area 246m<sup>2</sup>

HOUSE & LAND PACKAGE INCLUSIONS:

- Hotondo's Sanctuary Inclusions
- Clever split-level design
- Cladding / brick combination with Colorbond roof
- Pictured with Nashville façade (alternate selections available)
- Roomy open plan living, dining and kitchen with walk-in pantry, island bench and study nook
- 900mm stainless steel appliances and 20mm stone benchtops

- 2,550mm ceiling height
- Full-size laundry δ powder room
- Spacious separate master suite with double ensuite δ walk-in robe
- Ducted reverse cycle air-conditioning
- Continuous hot water system

Water views may be available from Lot 2. Earthworks are currently underway, contact Louise to arrange a site inspection to confirm views.