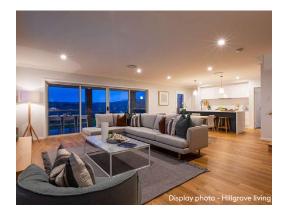

## Hillgrove 246

Lot 2 694m<sup>2</sup>

Lot Frontage 20.1m

Floor Area 234m<sup>2</sup>

HOUSE & LAND PACKAGE INCLUSIONS:

- Hotondo's Sanctuary Inclusions
- Clever split-level design
- Cladding / brick combination with Colorbond roof
- Pictured with Harper façade (alternate selections available)
- Roomy open plan living, dining and kitchen with walk-in pantry, island bench and study nook
- 900mm stainless steel appliances and 20mm stone benchtops

- 2,550mm ceiling height
- Full-size laundry  $\delta$  powder room
- Spacious separate master suite with double ensuite δ walk-in robe
- Ducted reverse cycle air-conditioning
- Continuous hot water system