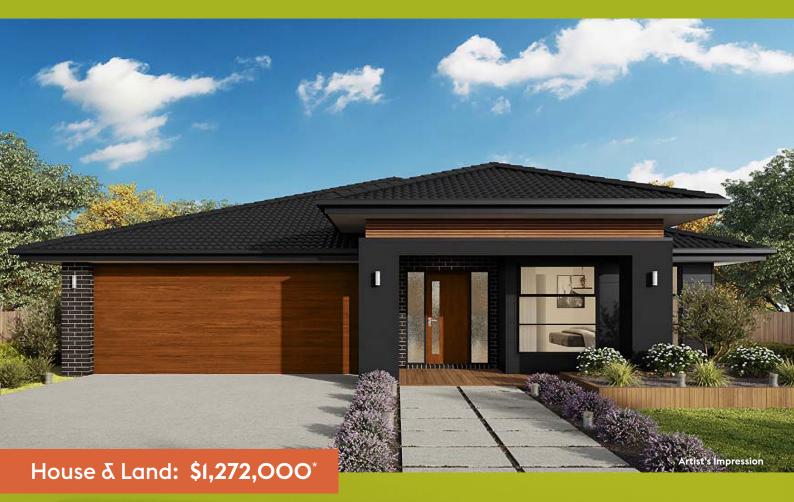

## Lot 2 Walmsleys Road, Bilambil Heights

4 🖴 2.5 🗗 2 😭

Your family will simply <u>love</u> this well-designed 4 bedroom split-level home, with clever open plan kitchen  $\delta$  living, separate rumpus and ample storage throughout.

## Hillgrove 246

Lot 2 694m<sup>2</sup>

Lot Frontage 20.1m

Floor Area 234m<sup>2</sup>

HOUSE & LAND PACKAGE INCLUSIONS:

- Hotondo's Sanctuary Inclusions
- Clever split-level design
- Cladding / brick combination with Colorbond roof
- Pictured with Harper façade (alternate selections available)
- Roomy open plan living, dining and kitchen with walk-in pantry, island bench and study nook
- 900mm stainless steel appliances and 20mm stone benchtops

- 2,550mm ceiling height
- Full-size laundry  $\delta$  powder room
- Spacious separate master suite with double ensuite δ walk-in robe
- Ducted reverse cycle air-conditioning
- Continuous hot water system

Water views may be available from Lot 2. Site works nearing completion, contact Louise to arrange a site inspection to confirm views.

To secure this home, contact **Sceniq's project sales team on** 

1800 281 820