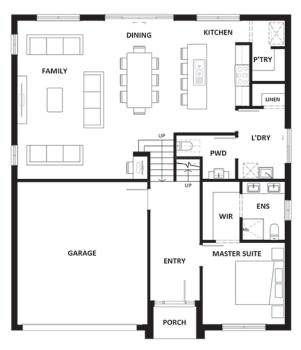

## Lot 2 Walmsleys Road, Bilambil Heights

4 🖴 2.5 🗗 2 😭

Your family will simply <u>love</u> this well-designed 4 bedroom split-level home, with clever open plan kitchen  $\delta$  living, separate rumpus and ample storage throughout.

## Hillgrove 246

Lot 2 694m<sup>2</sup>

Lot Frontage 20.1m

Floor Area 234m<sup>2</sup>

HOUSE & LAND PACKAGE INCLUSIONS:

- Hotondo's Sanctuary Inclusions
- Clever split-level design
- Cladding / brick combination with Colorbond roof
- Pictured with Harper façade (alternate selections available)
- Roomy open plan living, dining and kitchen with walk-in pantry, island bench and study nook
- 900mm stainless steel appliances and 20mm stone benchtops

- 2,550mm ceiling height
- Full-size laundry  $\delta$  powder room
- Spacious separate master suite with double ensuite δ walk-in robe
- Ducted reverse cycle air-conditioning
- Continuous hot water system

## Hillgrove 234

| Total Floor Area | 233.83 | m²             |
|------------------|--------|----------------|
| Porch            | 2.69   | m <sup>2</sup> |
| Garage           | 36.17  | m <sup>2</sup> |
| Upper Floor      | 76.78  | m <sup>2</sup> |
| Lower Floors     | 118.19 | m²             |
|                  |        |                |