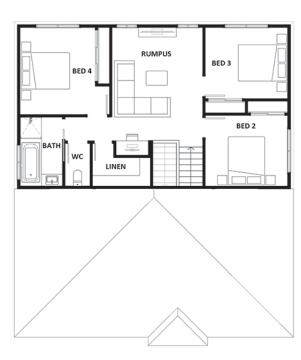

## Lot 2 Walmsleys Road, Bilambil Heights

4 🖴 2.5 🗗 2 😭

Your family will simply <u>love</u> this well-designed 4 bedroom split-level home, with clever open plan kitchen  $\delta$  living, separate rumpus and ample storage throughout.

## Hillgrove 246

Lot 2 694m<sup>2</sup>

Lot Frontage 20.1m

Floor Area 234m<sup>2</sup>

HOUSE & LAND PACKAGE INCLUSIONS:

- Hotondo's Sanctuary Inclusions
- Clever split-level design
- Cladding / brick combination with Colorbond roof
- Pictured with Harper façade (alternate selections available)
- Roomy open plan living, dining and kitchen with walk-in pantry, island bench and study nook
- 900mm stainless steel appliances and 20mm stone benchtops

- 2,550mm ceiling height
- Full-size laundry  $\delta$  powder room
- Spacious separate master suite with double ensuite δ walk-in robe
- Ducted reverse cycle air-conditioning
- Continuous hot water system

## Hillgrove 234

| Total Floor Area | 233.83 | m²             |
|------------------|--------|----------------|
| Porch            | 2.69   | m <sup>2</sup> |
| Garage           | 36.17  | m <sup>2</sup> |
| Upper Floor      | 76.78  | m <sup>2</sup> |
| Lower Floors     | 118.19 | m²             |
|                  |        |                |